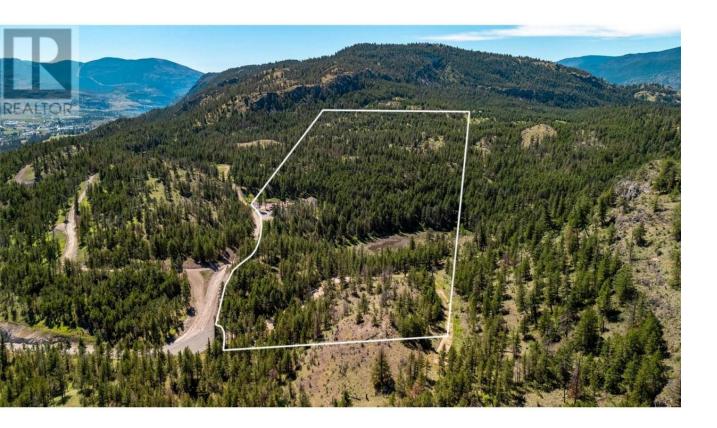

## 140 Turtle Lake Road Kaleden British Columbia

\$1,200,000

The world is currently a changing place these days so "Freedom" is very sought after. Let us present to you 60 acres of raw land with access, and under 15 minutes to Penticton and the Beautiful South Okanagan. This is freedom at its finest!! Your options are endless, from horse lovers, hobby enthusiasts, ATVing, hiking, biking. You name it as it is an outdoor Paradise backing onto endless acres of Crown Land. Building site options allow you to bring your dreams and ambition. This property is not in the ALR. Properties of this magnitude and proximity to the city are rare. Act fast!! For more details, please call LS. (id:6769)