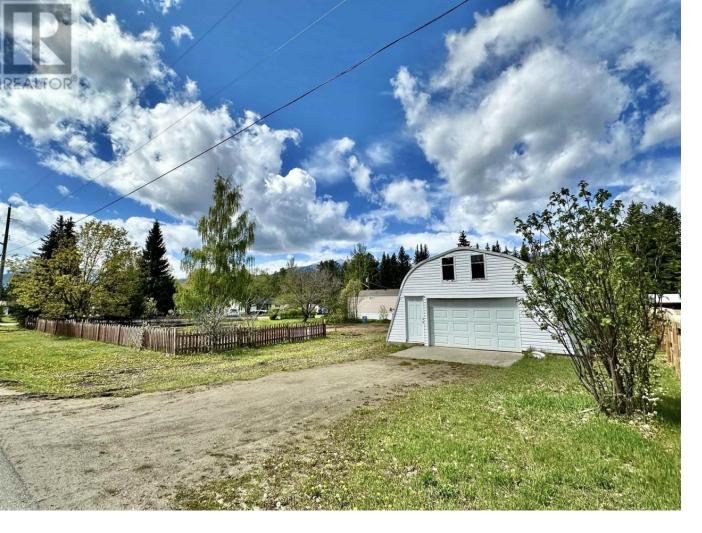

## 1401 GRENFELL Place Valemount British Columbia

\$199,900

This fully serviced, spacious flat parcel of land is packed with potential. A mobile home was recently removed, leaving behind a beautiful, landscaped site - ready for your dream home. Surrounded by gorgeous mature trees, the property features a huge Quonset shop offering endless options for hobbies, storage, or future projects. Just a short stroll from downtown and local shops, this vacant land combines convenience with natural beauty. You must see it in person to truly appreciate everything it offers! (id:6769)