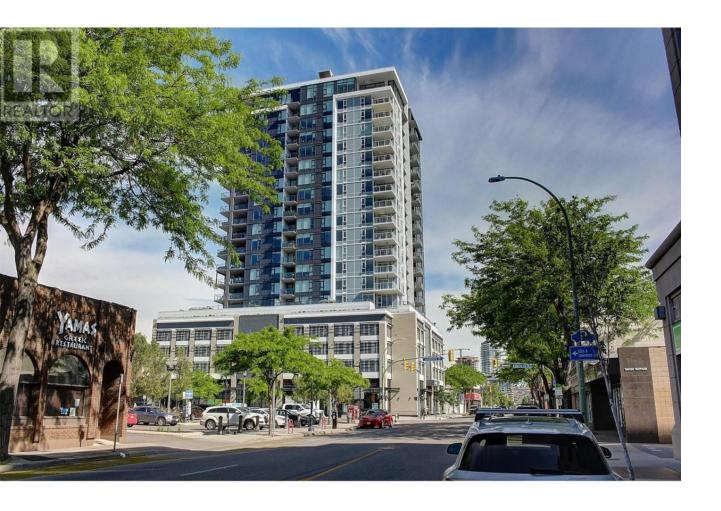

## 1588 Ellis Street 1402 Kelowna British Columbia

\$989,900

IT'S ALL ABOUT THE VIEWS!!! This 14th floor corner unit in the 2020-built ELLA complex offers a proximity to the downtown Kelowna lifestyle that is second to none! A short walk to City Transit plus all the restaurants, cafes, pubs, breweries, coffee shops, shops, banks, theatres, Prospera Place, parks & beaches, or enjoy the views of them all from above. This modern & beautifully finished unit has 2 bedrooms & 2 full bathrooms. An abundance of floor to ceiling windows offers incredible views & makes for a truly bright & light living space. High-end stainless appliances include a wall oven & microwave, a refrigerator with integrated water, a colour-coded dishwasher to match the island, & a washer/dryer in the laundry closet complete with a folding counter. There are quartz counters in the kitchen & bathrooms, & the island has a quartz waterfall feature. Luxury Vinyl Plank flooring throughout, with carpet in the bedrooms & tiled floors in the bathrooms. The 4-piece ensuite has a double vanity & an oversized shower, the main 4-piece bath has tub/shower combination, & both bathrooms have the upgraded heated floors. There are recessed window coverings & built-in shelving in the walk-in closet & the second bedroom closet. There is also a heater & gas-line on the deck. ELLA is a concrete building, & offers bioycle storage, a bike/pet washing station, a guest suite, visitor parking (Level 2), & 6 EV charging stations in the parkade. Please don't miss out on this gorgeous home! (id:6769)