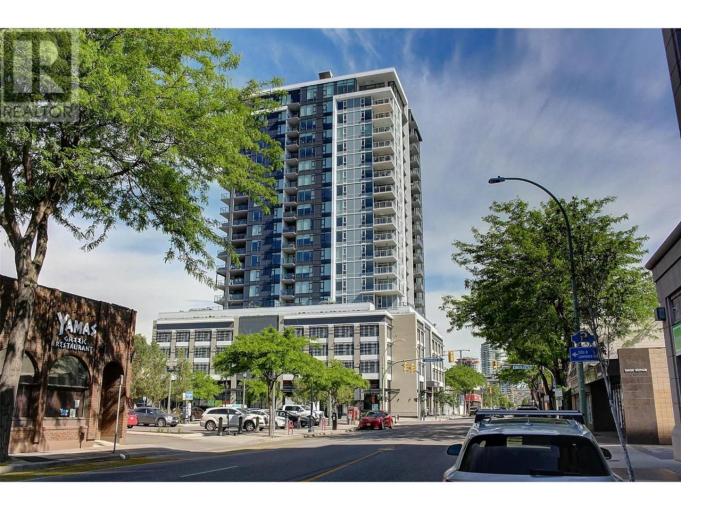

## 1588 Ellis Street 1402 Kelowna British Columbia

\$909,900

IT'S ALL ABOUT THE VIEWS! This 14th floor corner unit, on the quiet side of the 2020-built ELLA complex, offers a proximity to the downtown Kelowna lifestyle that is second to none. This home is a short walk to City Transit, restaurants, cafes, pubs, breweries, coffee shops, shopping, banks, theatres, Prospera Place, parks & beaches. This modern & beautifully finished unit has 2 bedrooms & 2 full bathrooms. An abundance of floor to ceiling windows offers incredible views & makes for a truly bright living space. Stainless steel appliances include a wall oven, microwave, refrigerator with integrated water, a colour-coded dishwasher to match the island, a washer/dryer in the laundry closet complete with a folding counter. Quartz counters in the kitchen & bathrooms, & the island has a quartz waterfall feature. Luxury Vinyl Plank flooring throughout, with carpet in the bedrooms & tiled floors in the bathrooms. The 4-piece ensuite has a double vanity & an oversized shower, the main 4-piece bath has tub/shower combination, & both bathrooms have the upgraded heated floors. There are recessed window coverings & built-in shelving in the walk-in closet & the second bedroom closet. There is a heater & gas-line on the deck. ELLA is a concrete building, & offers bicycle storage, a bike/pet washing station, a guest suite, visitor parking (Level 2), & 6 EV charging stations. Please don't miss out on this gorgeous home! https://snap.hd.pics/1588-Ellis-St/idx / https://1402-1588ellis.info (id:6769)