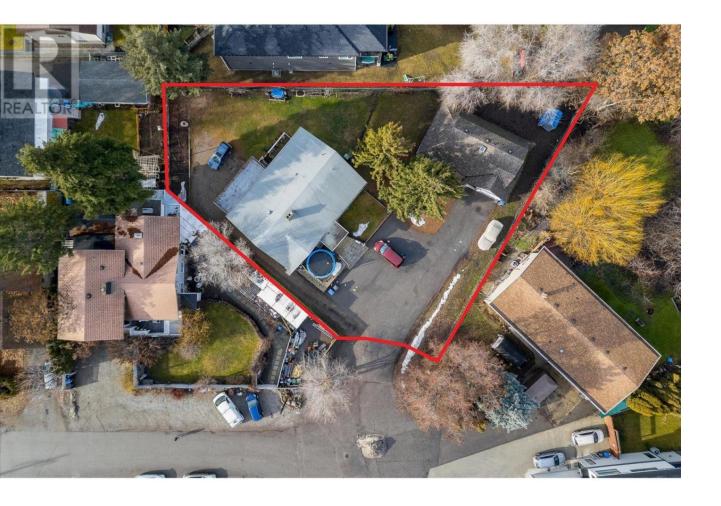

## 1402/4 Inkar Road Kelowna British Columbia

The Capri-Landmark neighbourhood in Kelowna, BC, stands at the crossroads of opportunity & transformation. Nestled between Gordon Drive, Spall Road, Highway 97 & Springfield Road, this area is not only a major employment hub but also a canvas for visionary development. The comprehensive blueprint for the Capri-Landmark Urban Centre Plan includes: 1. Strategic Redevelopment: The plan outlines precise guidelines, including the placement of parks, public spaces & development standards. It's a roadmap for creating a vibrant, sustainable urban centre. 2. Community Participation: Local residents, landowners & community groups actively contributed to shaping this vision. Their insights ensured that the plan reflects the aspirations of those who call Capri-Landmark home. 3. High-Density Living: Capri-Landmark is poised to evolve from predominantly single-family residences to a high-density housing hub. Imagine modern apartments, bustling commercial spaces & improved transportation networks converging in one dynamic locale. 4. Parks & Amenities: The plan calls for new parks, expanded sidewalks, & even a public plaza. Developers keen on shaping Kelowna's future recognize the immense potential here. BC Assessement Value for 1402 Inkar Rd: \$1,772,000; for 1404 Inkar: \$1,291,000. Total is \$3,063,000, list price is under assessed value. We have a quote available from Vision 1 Steel Corporation for construction costs of \$164 per sq ft. Just ask for it! (id:6769)