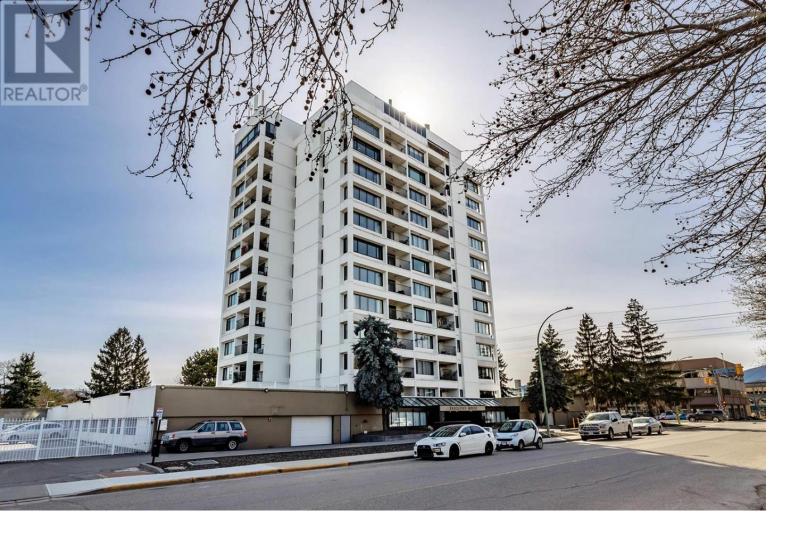

## 737 Leon Avenue 1403 Kelowna British Columbia

\$784,000

\*\*A Rare View from the Top - Elegance in Every Detail\*\* Step into elevated living with this exquisitely reimagined 2-bedroom, 2-bath penthouse in the heart of Kelowna. Perched above the city in a boutique building, this 1,520 sq. ft. sanctuary was fully renovated in 2024 with over \$200,000 in refined custom upgrades. The gourmet kitchen is a statement of style and function, anchored by a 10-foot quartzite island and premium Bosch 800 Series appliances. Custom Spectrum cabinetry features innovative, horizontally lifting doors, a pull-out spice rack, a charcuterie drawer, hidden garbage, and deep soft-close drawers--all accented with warm brass handles. Lighting by Pine Lighting sets the perfect ambiance throughout. The living area opens to panoramic 180 degree views, from Okanagan Lake to Knox Mountain and beyond. As night falls, the energy-efficient Regency fireplace with imported Versace tile becomes the heart of the home. Adjacent, the fully enclosed sunroom invites year-round comfort, while the northeast-facing wraparound balcony captures sunrise and midday warmth without the blaze of late-day sun. The spacious dining room features a handcrafted 11.5-foot window seat with deep storage drawers and a wired center cubby for your printer, lamp, or favorite morning device. In the main bath, Spectrum cabinetry continues, enveloping a brand-new LG washer and dryer. Granite vanities and contemporary fixtures elevate both bathrooms to spa-worthy sanctuaries. Additional luxuries include luxury vinyl plank flooring, updated heat pump systems, energyefficient baseboard heaters, and a hidden robot vacuum "garage." Outside: three exclusive parking spots (two underground, one gated), a storage locker, a pool, gym, social lounge, and an on-site manager. A rare circular driveway and generous visitor parking enhance the sense of welcome and ease. This is more than a residen...