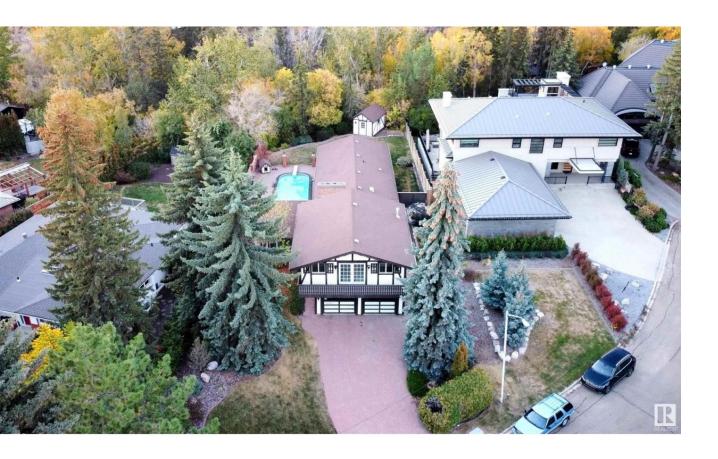

## Edmonton Alberta

\$1,200,000

Amazing RAVINE BACKING LOT nearly 1/3 ACRE IN SIZE (lot size measure over 14,600SF) & offering an OPPORTUNITY to BUILD the HOME OF YOUR DREAMS (or renovate) in one of Edmonton's PREMIER LOCATIONS on VALLEYVIEW DRIVE. Enjoy gorgeous VIEWS of MACKENZIE RAVINE from the backyard. In addition to a ravine backing lot, the property ALSO FRONTS a GREEN BELT and is tucked onto a quiet keyhole. Enjoy downtown views from the upstairs loft (think future rooftop patio)! A meticulously cared for home in a PRIME LOCATION! Kitchen has been well-maintained with Miele & Subzero appliances (reuse or sell). Currently 4 bedrooms and 2.5 bathrooms. Main level complete with spacious living room, dining area and kitchen nook opening to side yard with underground pool. Addtl features include 2 gas fireplaces and an oversized, heated double attached garage. Upgrades include: electrical updated 2022. Both furnaces were replaced in 2006, hot water tank 2017 & shingles replaced. 28m x 63m lot (92' x 207'). (id:6769)