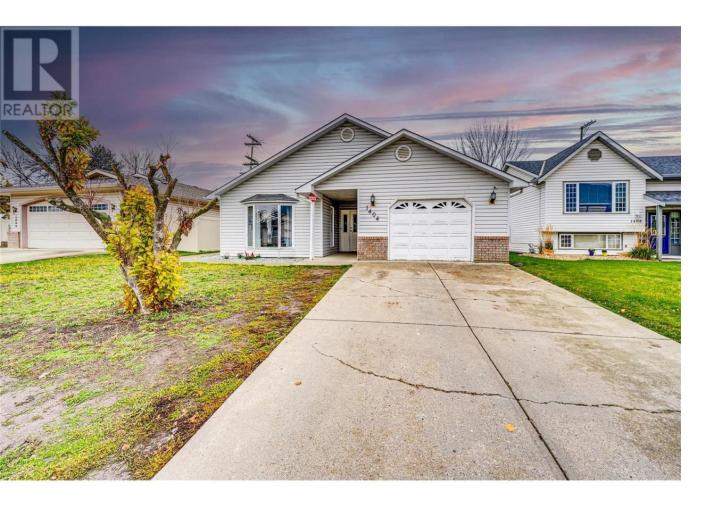

## 1404 12 Street Vernon British Columbia

Great opportunity in the very desirable neighbourhood of East Hill. This single-family home is optimally located close to countless local amenities and recreation, in particular the Hillview Golf Course, fantastic schools and public transit. The three-bedroom Rancher (with crawl space) has all bedrooms (2 with walk in closets) on one side of the home, making it ideal for those with mobility challenges yet suitable for all. From the open-concept kitchen with oversized island, lower countertop, and accessible cabinets and pull-out drawers makes cooking and entertaining effortless. The dining space with bay window gives direct access to the fenced backyard with raised garden beds and included storage shed. The adjacent living room contains laminate flooring and east facing windows for amazing morning sun. Nearby the Primary bedroom boasts an ensuite bathroom and walk-in closet with access to the backyard. Outside, the attached single car garage offers great storage. Being listed at a competitive price reflecting some updates required, this property would make an ideal starter home, income property or anyone looking for one level living. (id:6769)