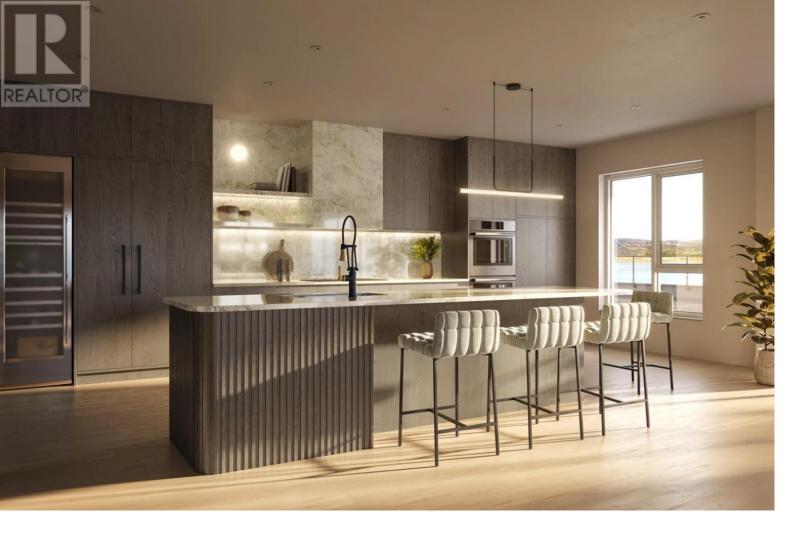

## 3300 Lakeshore Road 1405 Kelowna British Columbia

\$3,900,000

MOVALA Phase 2 Penthouse! Perched atop two breathtaking towers, MOVALA'S exclusive Penthouse Collection epitomizes luxury and sophistication. These exquisitely designed residences showcase premium architecture and craftsmanship, offering unparalleled living spaces. With the best views of the entire property, enjoy sweeping panoramas of the mountains, valley, and lake from expansive private terraces. Experience the pinnacle of refined living in the Okanagan, where elegance and tranquility blend seamlessly all year round. 2700 square feet of complete luxury plus an astounding 1980 sq feet of private outdoor living. This home is completely customized with stunning luxury features by award winning design house Begrand Fast. The home has 3 bedrroms + den and a total of 3.5 bathrooms. The home includes 2 parking stalls + storage. Completion of this Phase is summer 2026. Visit our sales gallery to learn more about this home and other available MOVALA homes! (id:6769)