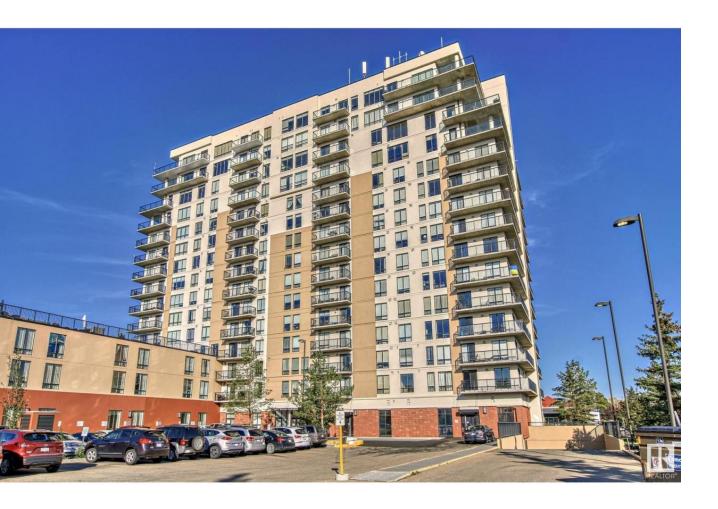

## Edmonton Alberta

\$269,000

What a view! LUXURY 14th FLOOR ADULT ONLY PENTHOUSE SUITE. Fully remodelled one bedroom with sweeping east-facing views PLUS IN-SUITE LAUNDRY & AIR CONDITIONING. The walkability to everything here is 10+++. Stroll over to Mill Woods Town Centre to enjoy a coffee or gift shopping trip. Enjoy a massive green space directly across the street or grab a fitness class or a swim at the nearby city recreation centre. A short drive to Costco and major arteries connecting to the rest of the city. Edmonton's brand new Valley Line LRT is steps outside the building. CONDO FEE INCLUDES ALL UTILITIES INCLUDING ELECTRICITY. Titled U/G parking stall is well lit & comes with a storage cage. This 55+ adult community is connected to Shepherd's Care Facility providing you access to full care services if ever needed. A full service dining room is available for main floor meals/in-suite delivery - all for a fee. All residents have access to the guest suite, 4th floor patio & garden, chapel & social room. Lovely place to land! (id:6769)