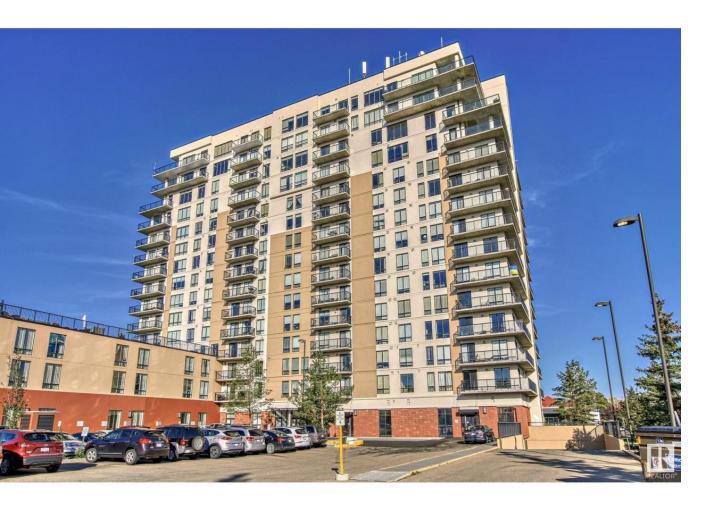

## Edmonton Alberta

\$249,000

55+ TURNKEY CONDO! Fully remodelled one bedroom with sweeping east-facing views PLUS IN-SUITE LAUNDRY & AIR CONDITIONING. The walkability to everything here is 10+++. Stroll over to Mill Woods Town Centre to enjoy a coffee or a gift shopping trip. Enjoy a massive green space directly across the street or grab a fitness class or a swim at the nearby city recreation centre. A short drive to Costco and major arteries connecting to the rest of the city. Edmonton's brand new Valley Line LRT is steps outside the building. CONDO FEE INCLUDES ALL UTILITIES (even electricity) + BASIC CABLE. TITLED U/G PARKING STALL. The building is well lit & comes w/ STORAGE UNIT. This adult community is connected to Shepherd's Care Facility providing you access to full care services if ever needed. A full service dining room is available for main floor meals/insuite delivery - all for a fee. All residents have access to the guest suite, 4th floor patio & garden, chapel & social room. Lovely place to land! (id:6769)