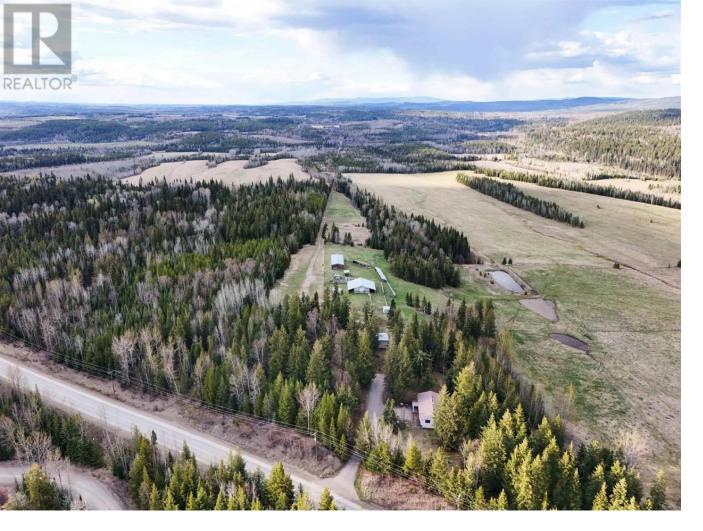

## 1407 BARKERVILLE Highway Quesnel British Columbia

\* PREC - Personal Real Estate Corporation. Incredibly diverse turn key cattle ranch just minutes from town, offering 391 acres on 4 titles filled with rolling hills, pastures and hay fields. Property is fenced & cross fenced in very good shape, capable of handling 75 cows with ease. Currently 80 acres in hay with potential to at least 200. Solid & spacious move in ready house that just had many renovations completed with fantastic views of meadows. It features an open floor plan, 4 beds plus a rec room which could be easily converted into a 5th, 2 renovated bathrooms, wood boiler heater with electric backup and an outside basement entry. Lots of outbuildings incl. heated shop, massive barn with concrete floor and 6+ stalls, metal hay storage and more. This property is truly a rare find, once you are here, you won't want to leave! (id:6769)