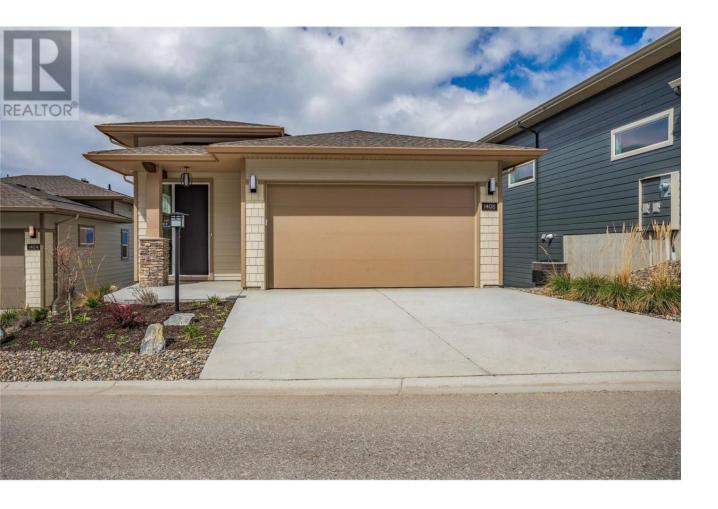

## 1408 Tower Ranch Drive Kelowna British Columbia

\$658,900

Experience luxury living in this newly built Rancher in the Leasehold community of Solstice at Tower Ranch, available for immediate move-in. The Leo II model features two bedrooms, 2.5 bathrooms, and a large flex space in the basement area. Enjoy quartz countertops, Whirlpool appliances, and a balcony with gas hookup for effortless grilling. Expansive windows offer stunning views of the golf course, mountains, and Okanagan Lake, filling your home with natural light. Just steps from golf and hiking trails, this home allows exclusive land use with monthly payments, making luxury living affordable. Community Fee of \$149 include snow removal, property management, and access to Tower Ranch Golf Club's facilities like a fitness center, party room, and restaurant—all within 10 minutes of the airport and 15 minutes from downtown Kelowna. Experience the ease of a relaxed, low-maintenance lifestyle in a vibrant community! Lease age restriction is 18+ with exceptions MONTHLY LEASE = \$680/month STRATA & OTHER FEES = \$149/month GST IS INCLUDED IN PRICE . Visit the Show Home, 10-5 Mon to Thurs and 11-5 Sat & Sun to learn more (id:6769)