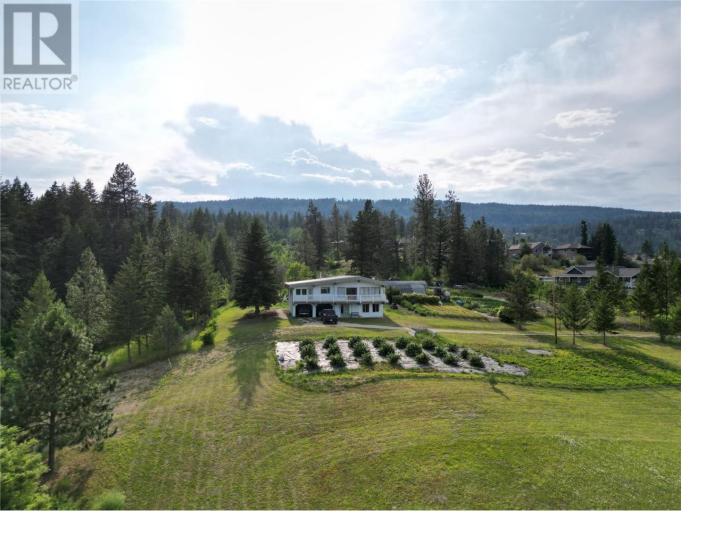

## 141 Francis Drive Enderby British Columbia

\$2,500,000

Tremendous Development potential in this 6.11 acres of gently sloping hillside with amazing valley views! Currently zoned CR but in the Knoll Development area which could allow for up to 80 units per hectare of Row Housing, Multiple Family Dwellings, Adult Retirement Housing or Seniors Housing. Currently has a 4 bed/3 bath approximately 2000 sqft 1988 2 Storey custom home with a 2 car carport in good condition that could be rented out in the near term. (id:6769)