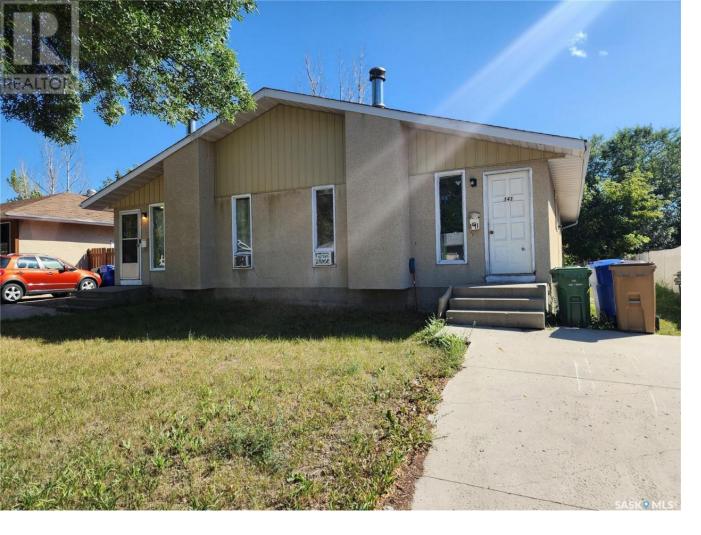

## Regina Saskatchewan

\$164,900

Welcome to 141 Thomson Avenue, 3-bedroom semi-detached home boasting 960 sq. ft. This property is a promising choice for investors having newer shingles, and several new windows. Nestled in the vibrant Glencairn Village, you'll have access to five picturesque parks--Howell Park, Glencairn Park, Judge Bryant Park, Coleman Park, and Hill Park. Conveniently located near public transit, shopping, and key amenities, this home is also in proximity to F.W. Johnson Collegiate High School, Judge Bryant School, and St. Theresa Catholic Elementary. Don't miss the opportunity! (id:6769)