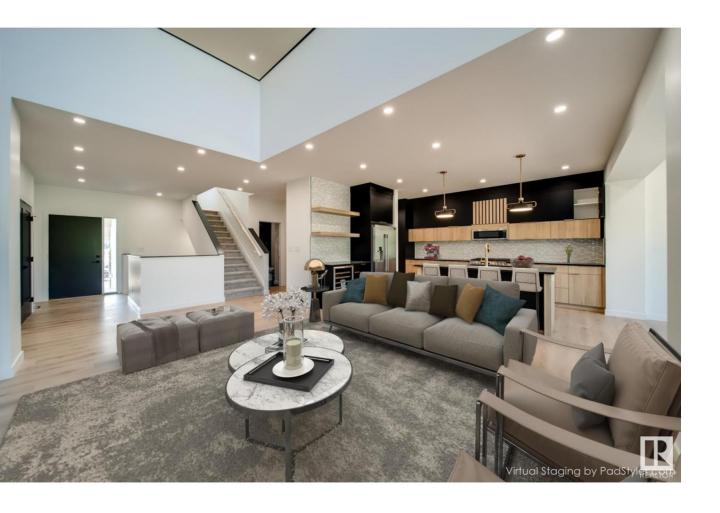

## Edmonton Alberta

\$745,000

Welcome to Edgemont and this stunning BRAND NEW 2 storey built by New Vibe Homes Ltd. IMMEDIATE POSSESSION! Located next to park and BACKING TREES! Spacious front entry, grand vaulted ceilings in living room with big windows and electric fireplace, open concept kitchen with plenty of cabinets, pantry, ISLAND with quartz counters throughout, stainless steal appliances including GAS STOVE, Dining area with access to your private deck! Half bathroom, large mud room to your double 21'x22' attached garage! Upper level features Primary bedroom with spa like 5 piece ensuite, walk in closet & big bright windows! Laundry room with sink and cabinets, 2nd and 3rd bedrooms, 4 piece bathroom, desk area open to below, BONUS ROOM with a view to your private treed backyard! Excellent layout and top notch finishes throughout! (id:6769)