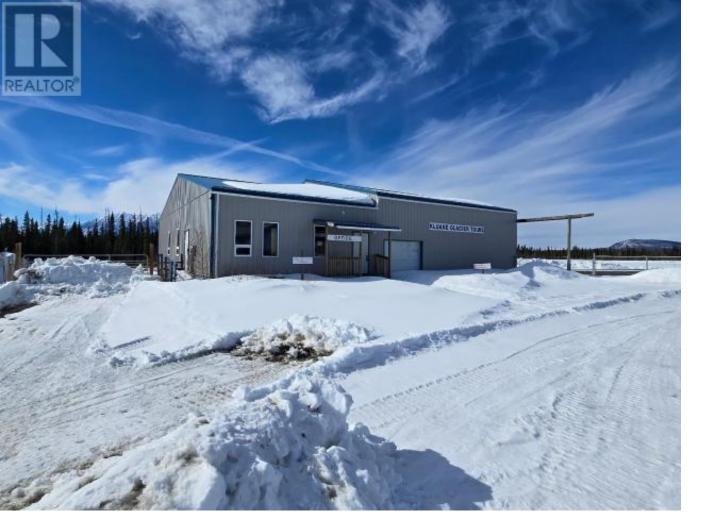

## Haines Junction Yukon

Sky's the Limit! Rare opportunity in Haines Junction to purchase a fixed-wing hangar & office space as well as lease rights to the land. This parcel has direct access to runway and plenty of customer/staff parking. Potential extension of land size with YG and current lease in place has a renewal until Nov 30, 2033. Hangar is 2080 sf and the office space is 1456 sf, which includes bathroom, kitchen area, storage and yard space. There is 35,000 litre oil tank isn't included in (negotiable). If you are looking for a place to operate your tourism business or outfitting operation, look no further! (id:6769)