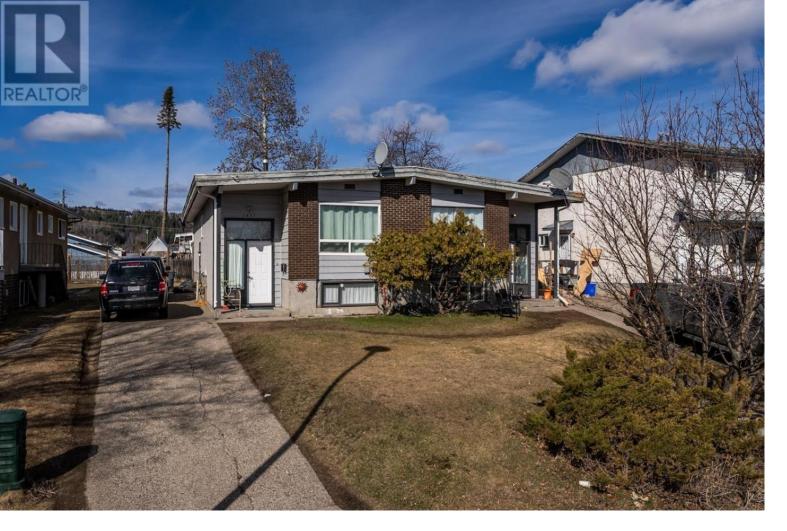

## 1413 NATION Crescent Prince George British Columbia

\$605,000

Turn key investment property with 4 suites. Each suite has two bedrooms a kitchen and spacious living room. There is a shared laundry on each side. The entire building is rented to one company who houses clients. Rent is 4400.00 per month for the entire building and the tenants pay their own utilities. No maintenance is required or expected. This is a hands off investment. New roof 2023. Assumable 3.24 % mortgage that expires in nov 2026 that can save you some money! (id:6769)