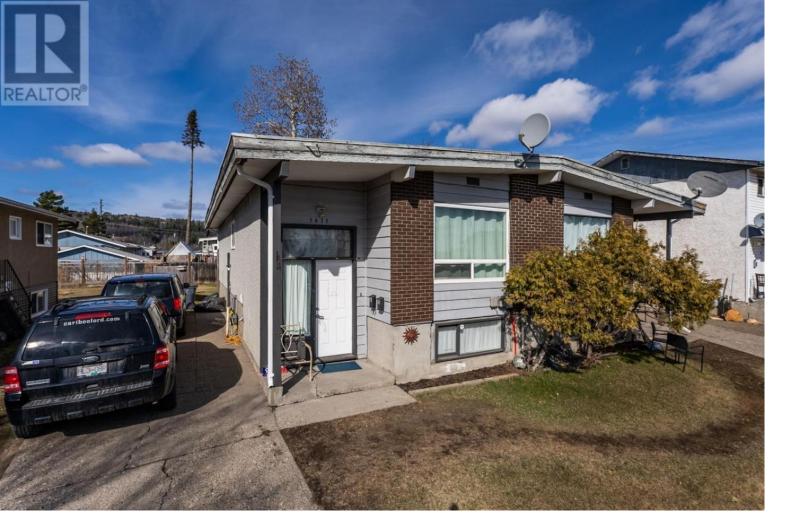

## 1413 NATION Crescent Prince George British Columbia

Turnkey investment property with 4 suites. Each suite has two bedrooms, a kitchen, and spacious living room. (Basement suites are unauthorized). There is a shared laundry on each side. The entire building is rented to one company who houses clients and it's staffed 24 hours per day. This property brings in \$52,800.00 per year and has an 8% cap rate. The tenants are self-sufficient and wish to stay. This is truly a gold mine. (id:6769)