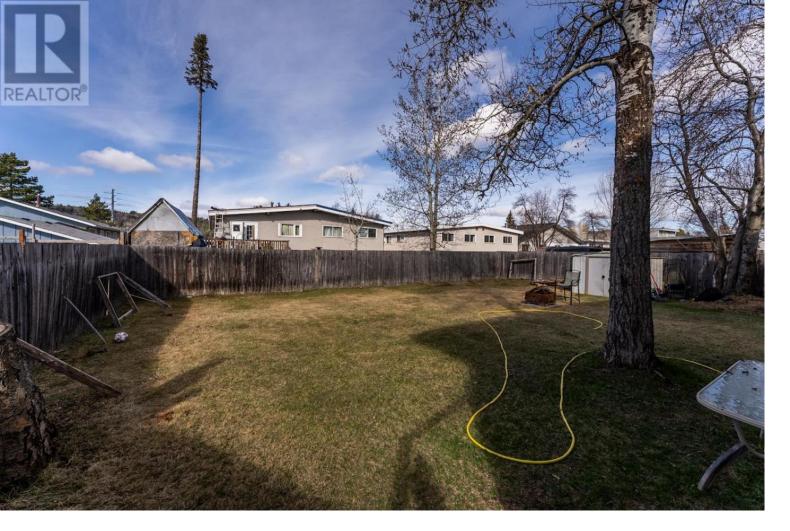

## 1413 NATION Crescent Prince George British Columbia

Turn key investment property with 4 suites. Each suite has two bedrooms, a kitchen and spacious living room. (Basement suites are unauthorized). There is a shared laundry on each side. The entire building is rented to one company who houses clients and it's staffed 24 hours per day. This property brings in \$54000.00 per year and has an 8 percent cap rate. The tenants are self sufficient and wish to stay. This is truly a gold mine. (id:6769)