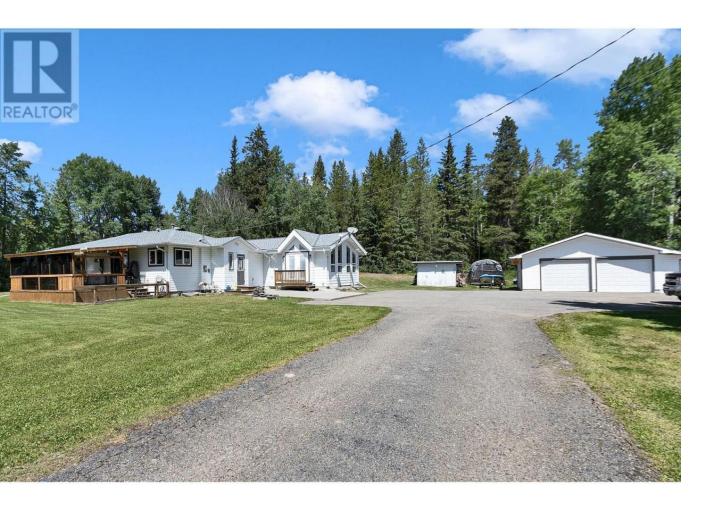

## 14130 HILLER Road Prince George British Columbia

\$745,000

Check out this beautiful home on 1.34 Acres in Beaverley. This larger 5-bedroom home (4 up 1 down with the potential for more) is a rare find in the popular Beaverley area, offering a total of over 4000 sq ft. The massive 30' x 22' living room is perfect for entertaining, with vaulted ceilings, a gas fireplace, big windows looking out onto the private yard, and a beautiful cherrywood-style bar. The kitchen is super functional and comes with all the appliances. You'll love the convenience of main floor laundry. The primary bedroom is huge and features a 2-piece en-suite and a walk-in closet. Downstairs has so much potential and is ready for your ideas. The shop is also set up with Natural gas. This one's got space, privacy, and potential—come take a look! (id:6769)