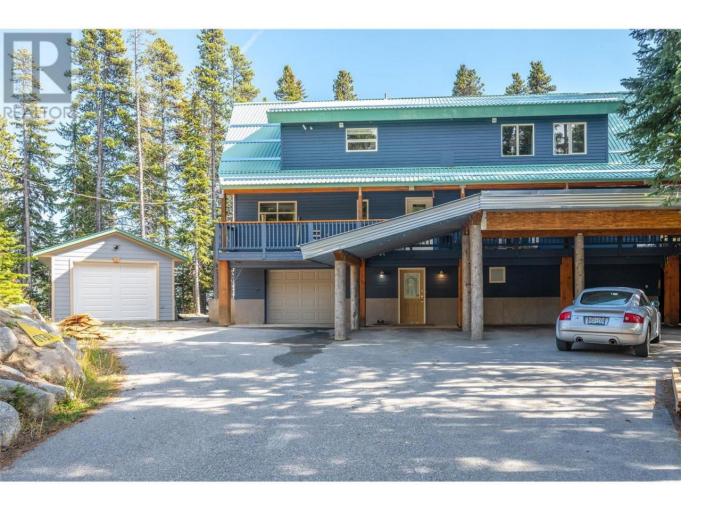

## 1417 Apex Mountain Road Apex Mountain British Columbia

\$1,168,000

Welcome to Mountain paradise - 1417 Apex Mountain Road. Amazing ski in ski out chalet at Apex Mountain Resort! Surrounded by trees, privately located on walking/skiing trails connecting to main runs. This almost 4000 sq ft retreat was just upgraded with \$350,000.00 renovations. Top 2 floors feature large dining room, living room, games room, 4 bedrooms and 3 bathrooms and has room to comfortably sleep 15 people. Stunning views of ski runs from the top floor balcony and huge wraparound deck with hot tub. Basement contains private one bedroom suite with beds for 6. There are 3 covered parking spots and 2 garages for all your toys and additional storage/ski shed. Resort zoning. Short term rentals allowed. 40 minute drive to Penticton. Must be seen to be appreciated! (id:6769)