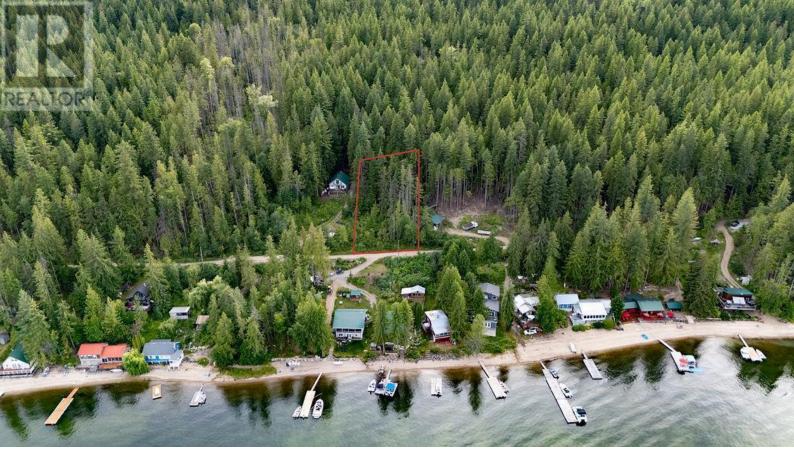

## 142 Mabel Lake Subdivision Road Enderby British Columbia

\$199,900

Lakeview building lot on the west side at Mabel Lake. Beach access, prime for a recreational cabin with some amazing views overlooking Mabel Lake and backing onto crown land. No lease, no strata, freehold lot just waiting for your ideas and cabin plans. Recreation overload..... Boating, fishing, snowmobiling, backcountry exploring, golfing etc. Access via water taxi from the Mabel Lake Marina or past hidden lake via gravel road best suited for a truck. (id:6769)