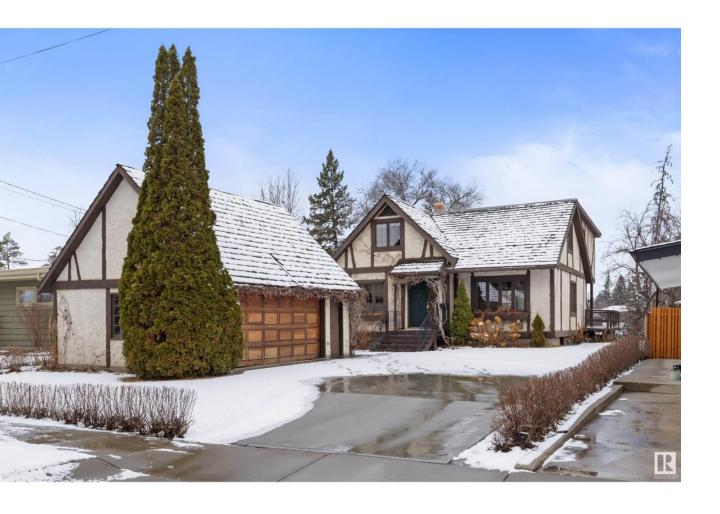

## Edmonton Alberta

\$850,000

Come experience classic architecture and a lifetime of character, delivering a million dollar view from the decadent community of Parkview. Whether you claim the 3,595 sqft fairytale home to revive, or utilize the picturesque lot, backing a stunning ravine to raise your own dreams, you will find the luxury you seek, here. Beyond the front den at the entrance, discover the airy vastness of a front living room sharing space with separate dining area and breakfast nook, alight from a wall of windows and offering scenic vistas across a party-sized deck, of the forested space that lines your backyard. Stainless steel & brick define a bright kitchen as main floor laundry & 4pc bathroom services all. Private quarters upstairs unite 5 bedrooms with a common library area, donning custom shelving and it's own aerial view of the river valley below. The basement brings together a rec room, flex area perfect for your lifestyle needs, & a private office space. Oversized driveway & double garage provide parking for all (id:6769)