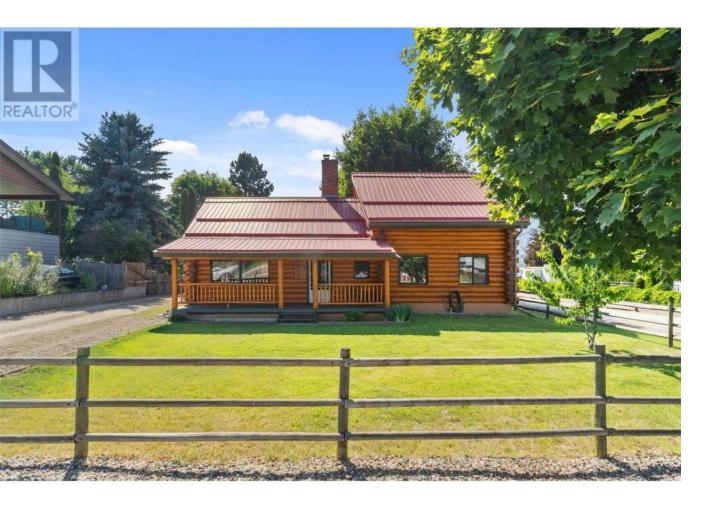

## 1421 10 Street Salmon Arm British Columbia

\$789.000

BEAUTIFUL LOG HOME ON A LARGE FENCED LOT. This home is incredibly well maintained and shows very well. Offering 3 bedrooms & 2 bathrooms, an open eat-in kitchen with island and stainless steel appliances, and a large living room with a floor to ceiling brick fireplace. The vaulted ceiling makes it feel spacious and open. The .36 acre yard is level and fully fenced with a storage shed, a wonderful garden area, back deck where you can enjoy the views of Mount Ida and Fly Hills and a newly built drive through shop/garage. Hiefficiency furnace with A/C. Walking distance to Piccadilly Mall, walking paths & parks and the Salmon Arm Fair Grounds (Roots & Blues). Room to park your RV. (id:6769)