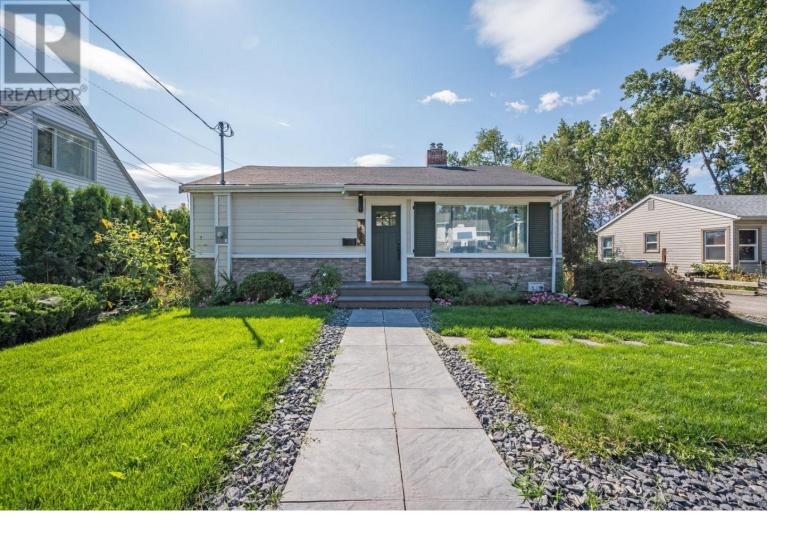

## 1422 Bankhead Crescent Kelowna British Columbia

\$900,000

OPEN HOUSE SAT MARCH 22 FROM 11-1. Step inside this bright and airy home with LEGAL SUITE, where sunlight floods the main floor, welcoming you with warmth and style. Feel the coziness of the living room, perfect for gathering around the gas fireplace on chilly evenings. The updated flooring throughout adds a modern touch, while the kitchen offers the perfect balance of function and charm, complete with S/S appliances including gas range, ample cabinetry, and space for both casual seating and a formal dining area. Retreat to the spacious primary bedroom, featuring a 3-piece ensuite and a bonus space that's just begging to be transformed into your dream walk-in closet or a cozy home office. Need extra space for family or rental income? The legal 2-bedroom suite, equipped with its own laundry, provides flexibility and convenience. The updated exterior with Hardie board and stone compliment the landscaped yard, in ground irrigation front and back, with a fully fenced backyard. Additional updates include a brand new top of line furnace and a/c unit as well as a new hot water tank. Location? It doesn't get better than this! Nestled on a quiet street with tons of parking, this home is just a short walk or bike ride to downtown, either by street or rail trial, where you'll enjoy easy access to restaurants, shopping, and the beach. Plus, the nearby park offers the perfect place for the kids to play. Don't miss out on this incredible opportunity. (id:6769)