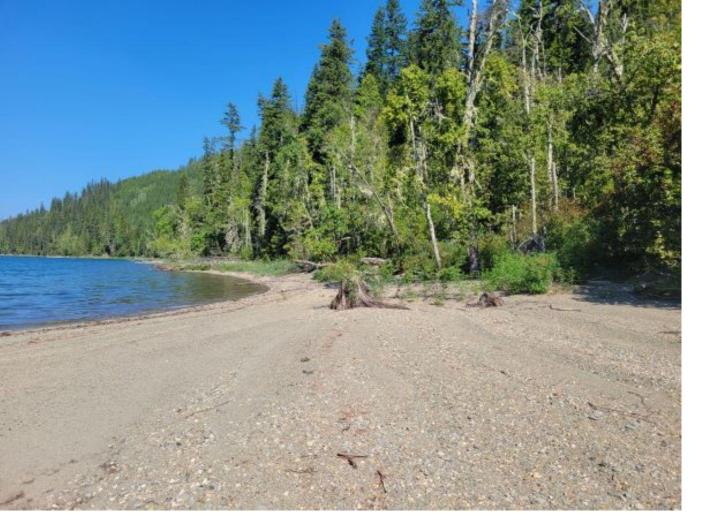

## 14222 HIGHWAY 31 Trout Lake British Columbia

\$699,999

Lake shore acreage on the shores of Trout Lake. One of a kind . 18.85 Acres. Foreshore rights on the Lake. Has not been developed. over 1,330 ft of shore line (404 meters approx). Approx 20 minutes from the Town of Trout Lake .Neil Creek flows thru this acreage. Treed, no driveway in. adjacent 2 Titles also for sale. Beautiful shore lines and bays on the property. Year round access. This property is located 20.9 km from end of pavement out of Trout Lake. (id:6769)