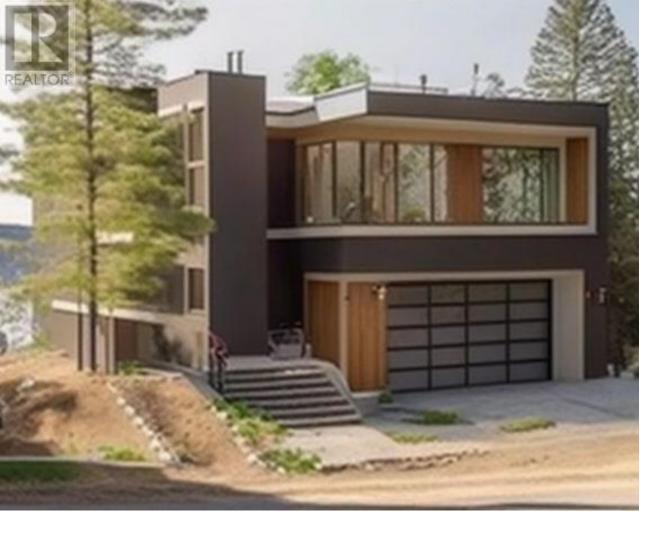

## 1423 Bear Creek Road West Kelowna British Columbia

\$488,888

Wake Up to Stunning Lake & City Views Every Day! This exceptional piece of land in the highly desirable Bear Creek community offers an unparalleled opportunity to build your dream home. Surrounded by tranquil nature, lush trees, and sunrises, you'll enjoy the best of both worlds—peaceful seclusion and proximity to urban amenities. With ample space to create a custom home, this is your chance to build your own personal oasis in a prime location. The property allows for a 6,000 sq ft build, providing endless possibilities to bring your vision to life. Feature Image: This rendering illustrates a potential home design for a premium lot that backs onto protected agricultural land, ensuring both privacy and stunning, unobstructed views. Plus, enjoy direct access to well-maintained hiking trails meandering through pristine forests. Key Highlights: Utilities: All utilities are conveniently at the lot line, making for a seamless building process. Lot Features: A flat, build-ready lot at an ideal elevation—perfect for your dream home. Preparedness: Recent comprehensive surveys, geotechnical, and environmental reports are available, along with plans for a retaining wall. Location: Just 7 minutes from downtown Kelowna, with excellent schools in the catchment area. Don't miss this rare opportunity to secure your piece of paradise in one of the most sought-after neighbourhoods in Kelowna! (id:6769)