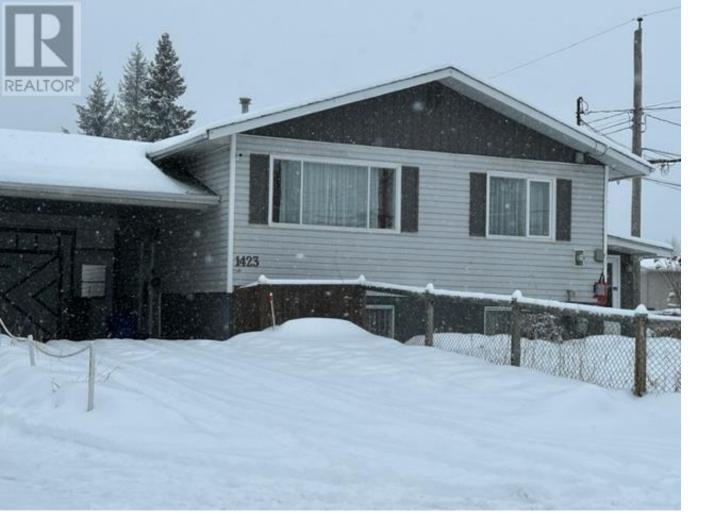

## 1423 STRATHCONA Avenue Prince George British Columbia

\$299,900

Here is your opportunity to become a homeowner! This clean home is perfect for the first time homeowner or investor. It features 2 bedrooms up , 2 down , 2 full bathrooms. The main floor has a dining area and an eating area (Flex room) next to the kitchen with SGD leading to a large sundeck. The basement has a separate covered entry which would make it perfect for an in-law suite. Bonus is a carport and a fenced yard. Shingles replaced in 2018, laminate flooring upstairs in 2020. Close to restaurants and shopping. Priced well below city assessment of \$339,200.00. All measurements are approximate, Buyer to verify if important. Lot size is taken from BC Assessment. (id:6769)