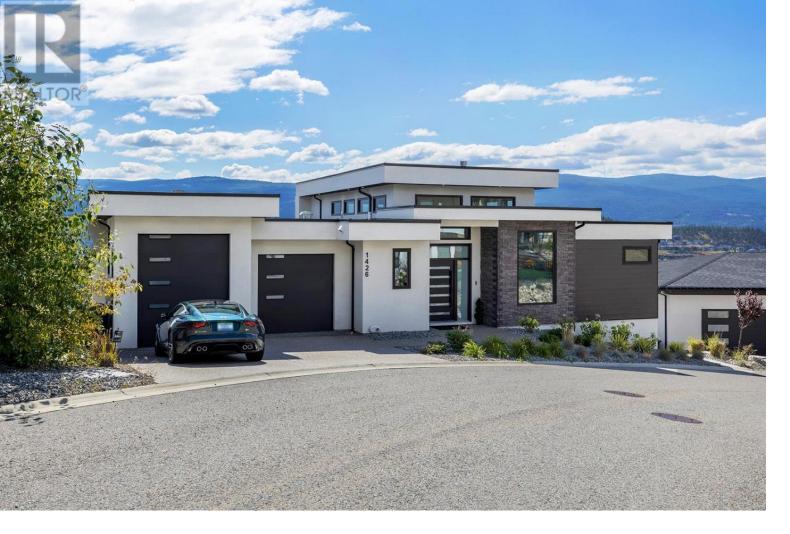

## 1426 Mine Hill Lane Kelowna British Columbia

\$1,399,000

OPEN HOUSE SAT APR 5 12-2PM. Welcome to 1426 Mine Hill Lane, an exquisite residence nestled in the sought-after neighbourhood of Black Mountain. This 4-bedroom, 4-bathroom home offers the perfect blend of modern design, luxurious finishes, and breathtaking views. Stepping into the main floor, abundant natural light floods through expansive windows and raised ceilings, creating a bright and inviting atmosphere. The heart of the home is the high-end kitchen, featuring stainless steel appliances, a large island, wine cooler, and an additional spice kitchen, perfect for culinary enthusiasts. Retreat to the luxurious primary suite, complete with an elegant spa-like ensuite and a glamorous 116-square-foot custom walk-in closet. Wake up to stunning valley and mountain views, with beautiful morning sun exposure that enhances the ambiance. The covered main level deck is the ideal place to gather and unwind after a long day. The lower level is designed for entertainment and relaxation, boasting a large media room or home gym, a rec room with a built-in wet bar, sleek fireplace, and a self-contained one-bedroom legal suite (roughed in and ready for a kitchen), ideal for guests or rental income. Outside, enjoy the low-maintenance landscaping and unwind in the hot tub, while taking in the twinkling lights of the nighttime view. With a double garage featuring an over-height door, this home perfectly combines functionality with luxury. This home is also available fully furnished and turn key! (id:6769)