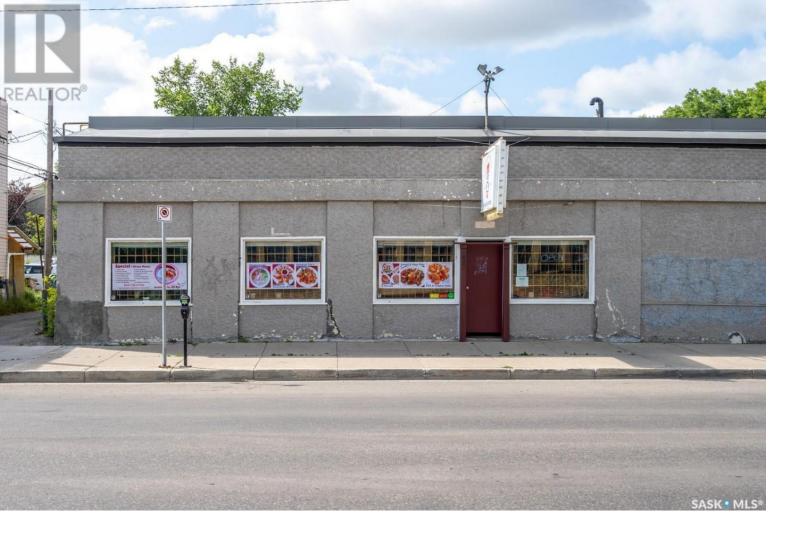

## Regina Saskatchewan

Excellent opportunity for any Entrepreneur! Dragon Express Chinese Kitchen is currently operating from 1427 11th Ave in the downtown of Regina, Saskatchewan. This family restaurant greets customers with an attractive Chinese decor. Both lunch and supper menus present a large selection of Western and Chinese food choices. Menu items are also available for pick-up and delivery. The buildings exterior is stucco siding. On street parking is easily available. The front main floor of the restaurant consists of a large dining area with plenty of seatings. The modern stainless-steel kitchen and washrooms are located in the rear. There is large space for storage, as well as an office and a large walk-in freezer. The restaurant has a well-equipped commercial kitchen, in immaculate condition and fully furnished, with cooking equipment, utensils, dishes, furniture, and much more. This commercial kitchen has everything a chef could need. Take over the existing business - Dragon Express Chinese Kitchen with real-estate, fixtures, equipment, trade name, transferrable permits and licenses. Contact listing office for detailed package. (id:6769)