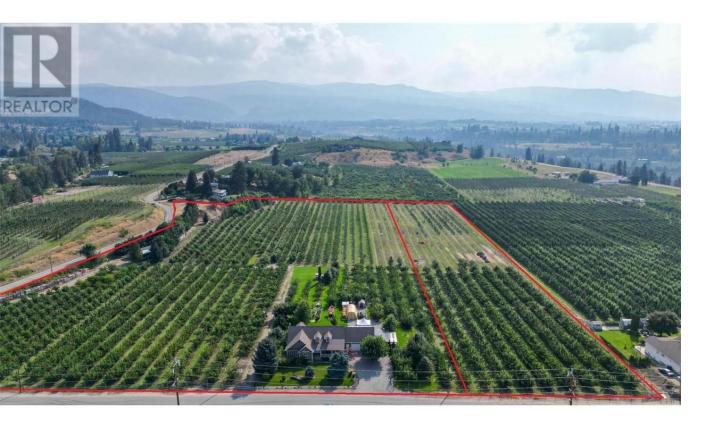

## 1429-1409 Teasdale Road Kelowna British Columbia

\$4,995,000

Incredibly unique opportunity; 3.3 acre + 10.14 acre titled properties, combining for a 13.44 acre successful upick operation in the Belgo area of Kelowna. This property is located just minutes from town, yet feels like your own private estate far from it all. The home offers 5 bedrooms and 4 bathrooms across 3700 sq.ft. of living space, and lots of renovations and features: emphatic stone fireplace mantle with the overheight ceilings w/skylights, renovated kitchen w/stainless steel appliances & quartz countertops, renovated bathrooms w/tile flooring & quartz counters, & more. Master bedroom includes his/her sinks, tiled glass shower & free standing tub. Great backyard space surrounded by your orchard, incl. a big garden space. The orchard operation itself is ran as a successful u-pick operation. Varied cherry blocks that are a perfect mix of early, mid and late season cherries to maximize the time of the u-pick. Recognizable and respected varieties include Rainier, Cristalina, Skeena, Staccato, Stella, and more (inquire for full info package). There is also a cabin on the property, perfect for a mortgage helper/farm help. Lakeviews are found on the upper bench off Geen Rd. 2 titles creates lots of flexibilities, as the 3.3 acre lot would allow for another full primary home to be built. Great opportunity to have a profitable business in your backyard, and is a turn-key operation. Great potential for a multi-generational setup w/ the 2 titles and potential for residences. (id:6769)