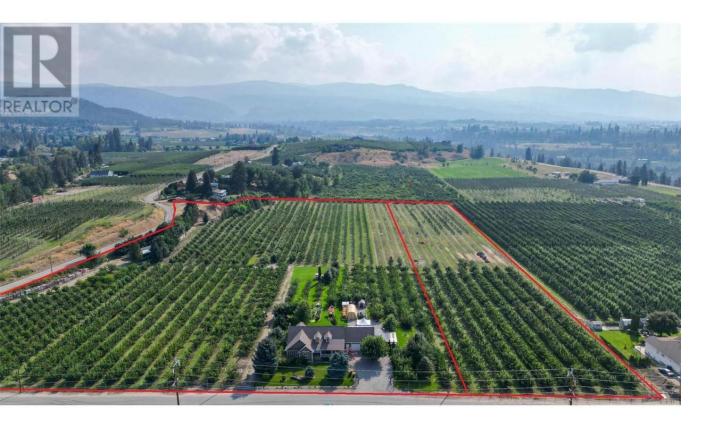

## 1429-1409 Teasdale Road Kelowna British Columbia

\$4,995,000

Incredibly unique opportunity; 3.3 acre + 10.14 acre titled properties, combining for a 13.44 acre successful upick operation in the Belgo area of Kelowna. This property is located just minutes from town, yet feels like your own private estate far from it all. The home offers 5 bedrooms and 4 bathrooms across 3700 sq.ft. of living space, and lots of renovations and features: emphatic stone fireplace mantle with the overheight ceilings w/ skylights, renovated kitchen w/ stainless steel appliances & quartz countertops, renovated bathrooms w/ tile flooring & quartz counters, & more. Master bedroom includes his/her sinks, tiled glass shower & free standing tub. Great backyard space surrounded by your orchard, incl. a big garden space. The orchard operation itself is ran as a successful u-pick operation. Varied cherry blocks that are a perfect mix of early, mid and late season cherries to maximize the time of the u-pick. Recognizable and respected varieties include Rainier, Cristalina, Skeena, Staccato, Stella, and more (inquire for full info package). There is also a cabin on the property, perfect for a mortgage helper/farm help. Lakeviews are found on the upper bench off Geen Rd. 2 titles creates lots of flexibilities, as the 3.3 acre lot would allow for another full primary home to be built. Great opportunity to have a profitable business in your backyard, and is a turn-key operation. Great potential for a multi-generational setup w/ the 2 titles and potential for residences. (id:6769)