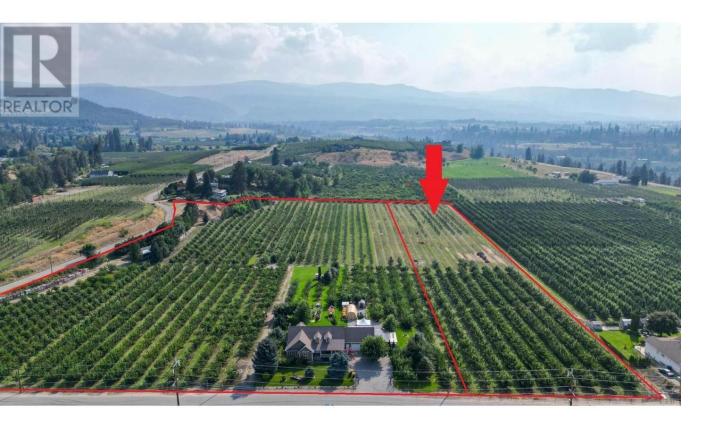

## 1429 Teasdale Road Kelowna British Columbia

\$1,495,000

3.3 acre flat, usable lot in the Belgo area of Kelowna. This agricultural property offers a planted orchard and is the perfect spot to build you estate style home, and potential carriage home! The adjacent 10.14 acre property is also available, independently or in conjunction with this property, making a total of 13.44 acres available with a profitable u-pick operation. The lot has water, power and gas at the road. The Belgo area is well known for its quiet, private feeling but being just a few minutes to all amenities in town. This is a premium building lot in Kelowna! (id:6769)