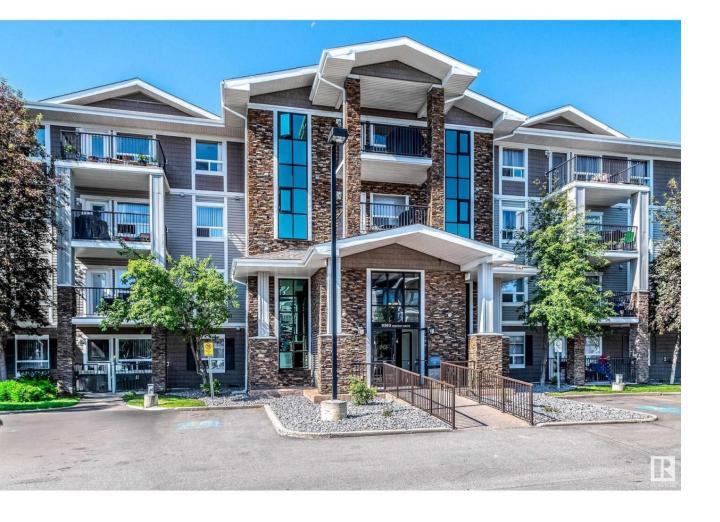

## Edmonton Alberta

\$219,000

TWO BEDROOM + DEN | TOP FLOOR | TITLED PARKING X 2 | LARGE BALCONY | STAINLESS STEEL APPLIANCES | MASSIVE PANTRY/STORAGE ROOM | LAMINATE FLOORING | EXCELLENT LAYOUT Ready to upsize to this 1279 sq ft condo in the sought-after South Terwillegar? Offering an exceptional lifestyle and numerous opportunities. This spacious 2 bedroom + den unit features an open-concept living area with natural light, large balcony, which is perfect for both relaxation and entertainment. The modern kitchen comes with its sleek appliances and large pantry + built-in shelves. Enjoy the luxury of two spacious bedrooms, including a master with a private ensuite. The complex boasts top-notch amenities like a well-equipped gym and a guest suite for visitors. Beyond the condo, the neighborhood offers easy access to Windermere and Mactaggart shopping centers. Close to bus stops, schools, playgrounds, fitness centers and grocery. Embrace the comfort and convenience of this fantastic home and the vibrant community around it. (id:6769)