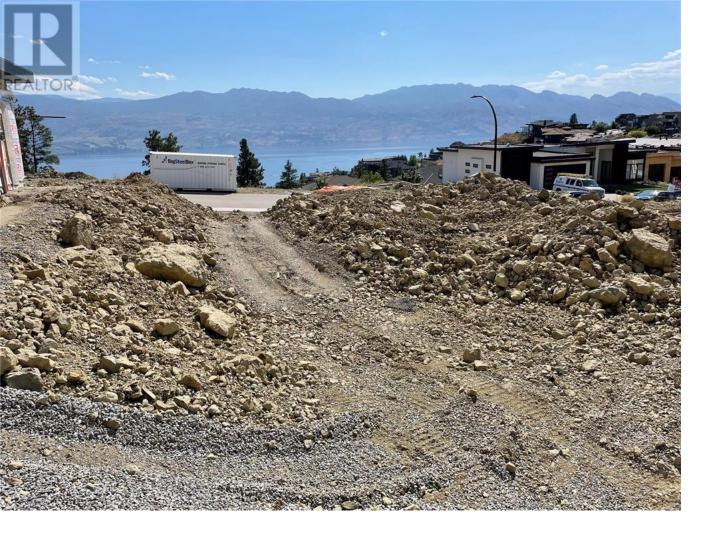

## 1432 Vineyard Drive Kelowna British Columbia

\$789,000

LOT WITH A LOT! All preliminary work has been done including beautiful house plans & designs, building permits and deposits on building materials! Over \$100,000 has been invested towards the new build (Contact agent for more details) Beautiful lake, city and mountain views! Build your dream home on this 0.19 acre lot in the desirable new subdivision at Vineyard Estates, designed for a 4000+ sq. ft. home, a triple garage, pool and rooftop patio with elevator! Bring your own builder or buy the full new home build (MLS®#10330276)! Close to beaches, golf courses, wineries, shopping and minutes to all amenities of West Kelowna. (id:6769)