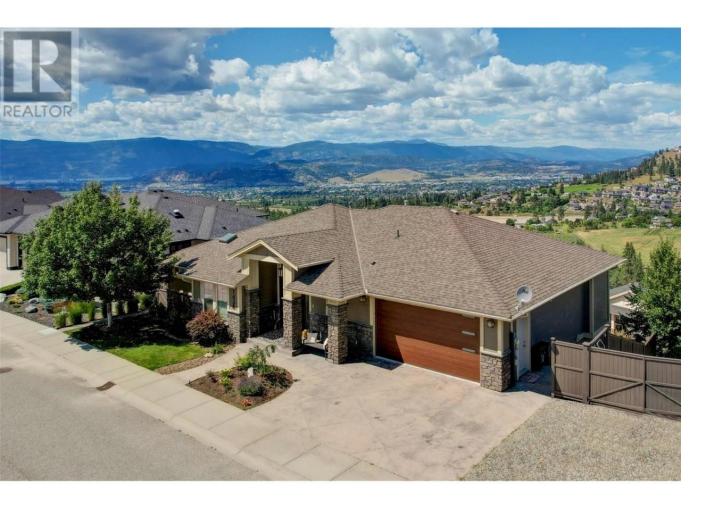

## 1438 Montenegro Drive Kelowna British Columbia

\$1,449,000

Move in and enjoy this beautifully updated Black Mountain home offering stunning 180 degree valley, lake, and city views. Set on a quiet, established, family-oriented street, this home is ideal for multi-generational living or rental income with a 2-bedroom legal suite and potential for a second suite. Enjoy total privacy and incredible natural light. The primary bedroom requires no window coverings-wake up to fresh mountain air, peaceful pine-scented breezes, and views of sunrise over the hills. In the evening, the home is bathed in soft shade, perfect for relaxing outdoors. The main floor features a granite island kitchen with induction cooktop and new appliances, open great room, formal dining, guest room, and a primary suite with a renovated spa-linspired ensuite. Downstairs has two additional bedrooms, theatre room with wet bar, and bright living spaces. Upgrades include hand-scraped hardwood, limestone tile, crown moulding, wainscoting, LED lighting, feature walls, new garage door with camera, and faux wood blinds. Double garage and RV or boat parking. Pride of ownership is evident throughout. Minutes to Black Mountain Golf Club, schools, and 35 mins to Big White. A new mixed-use commercial development with grocery and retail is coming nearby. A truly special, move-inready home with endless lifestyle potential. (id:6769)