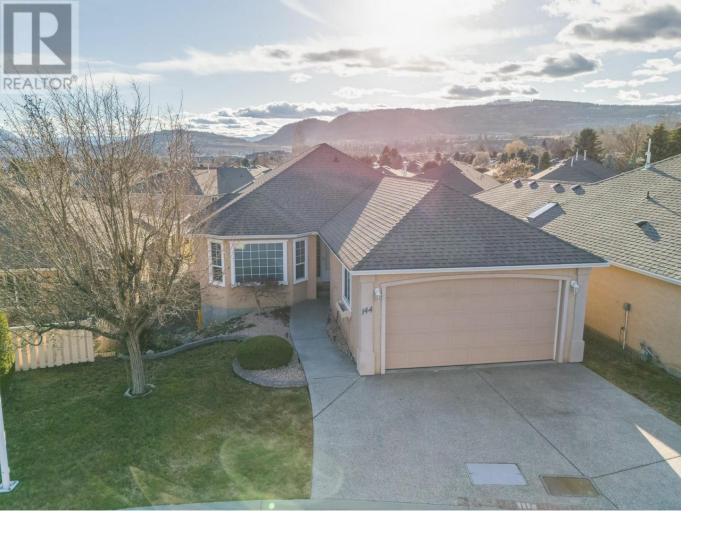

## 2250 Louie Drive 144 Westbank British Columbia

\$750,000

A Rare Gem in Westlake Gardens! Opportunities like this don't come around often--this fully detached rancher with a finished lower level is nearly 3,000 sq. ft. of beautifully updated living space. This home is designed for comfort, style, & effortless living. Extensively renovated, it boasts new flooring, paint, modern light fixtures, and vaulted ceilings that create a bright and inviting atmosphere. The gourmet kitchen is a chef's dream, featuring brand-new cabinets, sleek quartz countertops, s/s appliances, and a skylight that fills the space with natural light. The family room—with gas fireplace—opens onto a private patio, perfect for morning coffee or evening relaxation. The primary suite is a true retreat, offering a walk-in closet and a spa-inspired ensuite where you can soak away the stresses of the day. Need space for guests or hobbies? The fully finished lower level delivers with a huge rec room, 3rd bedroom, gym/flex space, full bathroom, laundry room, and storage. Plus a dbl garage & drive way. Located in the sought-after 19+ community, this home is walking distance to coffee shops, restaurants, shopping, and everyday essentials. Plus the clubhouse offers social activities, a pool table, and a kitchen for hosting events. With a PREPAID lease, no Provincial Property Transfer Tax, and no Spec Tax, this is an incredible value in a prime location! Don't miss your chance to own one of the most exclusive homes in Westlake Gardens—schedule your showing today! (id:6769)