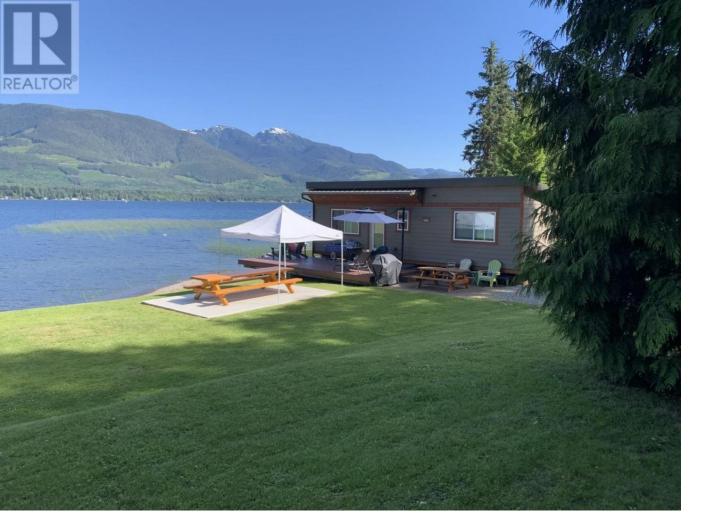

## 1440 WESTSIDE Road Terrace British Columbia

\$595,000

\* PREC - Personal Real Estate Corporation. 1/4 undivided interest in private property on 42 acres of shared lakefront at Lakelse Lake! Property offers year-round access, 400 ft lake frontage, boat launch, 200 amp service, and exclusive access to private lake at the top of the property! Private site features a 450 sq ft, 2017 1 bed 1 bath cabin with kitchen and outdoor shower, 14,000+ sq ft lot, 120 ft lake frontage, 50 amp service, manicured lawn, and additional RV spot. Northernmost location ensures maximum privacy. Ideal for low-maintenance lakefront living, offering more time to enjoy sun and water! (id:6769)