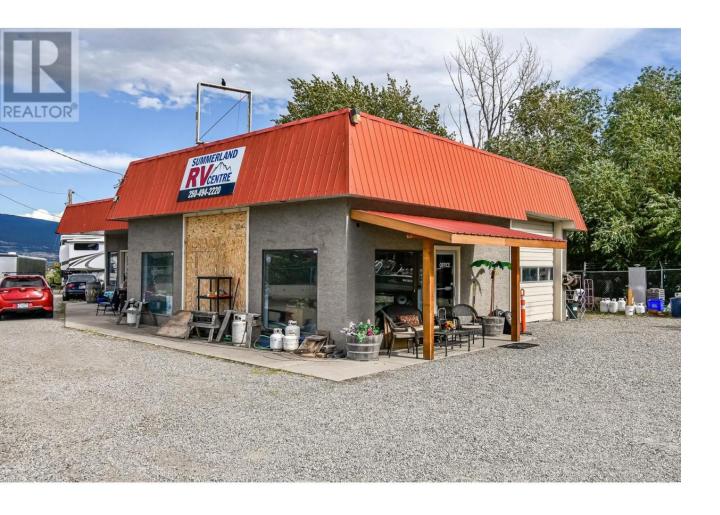

## 14400 97 Highway Summerland British Columbia

\$2,200,000

INVESTOR ALERT!! High profile location next to Petro Canada on Highway 97 in beautiful Summerland. Land and building for sale only. This 1.12 acre/ 48,770 sq. ft. CH zoned parcel has over 365' of frontage and is easily visible from all four lanes of the highway. The CH zoning offers many options including Carwash, Gas Bar, Hotel/ Motel, Eating Drinking Establishment, Convenience Store and much more! Great options for future developments. Please contact LS for more info. (id:6769)