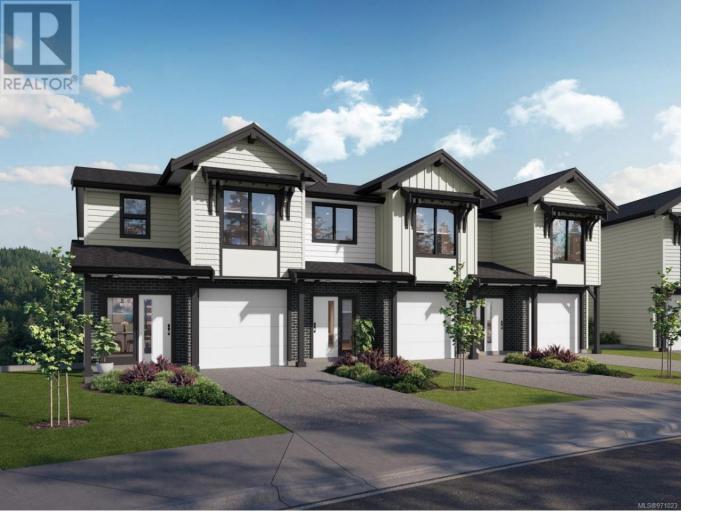

## 1445 Atlas Drive Langford British Columbia

Introducing Artisan Row! The latest phase of new homes in the popular Westhills neighborhood. These luxurious and comfortable 3-bedroom 2.5-bathroom townhomes are perfect for growing families. The bonus rec room downstairs opens to the backyard patio and is the most versatile room in the house. Games room, media space, playroom, family room or any combination of all. This space has unlimited potential for multiple uses. This prime end unit is an open concept layout with 9' ceilings and includes an electric fireplace, ductless heat pump, custom cabinetry, quartz countertops throughout, full stainless steel appliance package and a luxurious ensuite with tiled shower, glass door and double vanity. The brand-new playground, currently under construction in Westhills, is right next door. Brand new elementary and middle schools are just down the road, and with Belmont Secondary also in the neighborhood, your children can walk to all levels of school. This home also has a garage, a deck off the living room and a patio in the south facing backyard. The unobstructed views of Mt. Wells and the Sooke Hills Wilderness Park are spectacular. Hiking, biking, outdoor rock climbing are just a few of the recreational opportunities that are right outside your door. Find your home and live well in Westhills. Contact us today to view the show homes, open daily from 12 - 4pm. (id:6769)