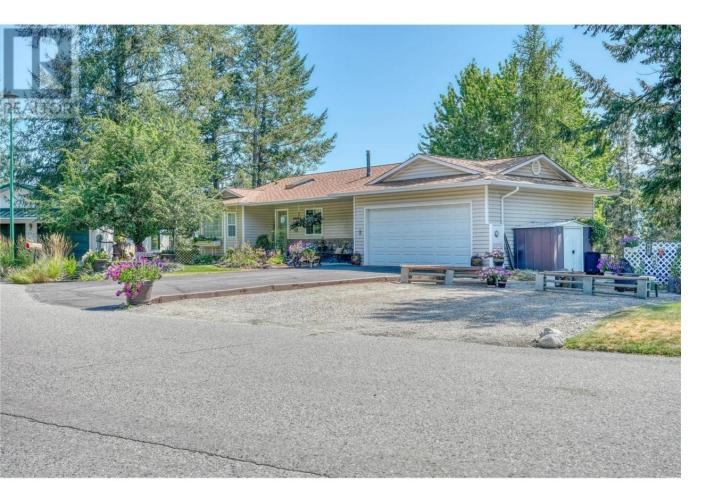

## 14483 Sutherland Place Summerland British Columbia

\$859,000

Come take a look at this beautiful rancher located on a quiet cul de sac location located in the desirable Deer Ridge Area of Summerland offering wonderful mountain and valley views, and close to hiking and biking trails. This home is on a .44 acre lot and offers a double garage and flat and level parking for additional vehicles, boat, or RV. The home offers a functional level entry layout which features a spacious living room with bay window and gas fireplace. The main level also features the master bedroom with 3piece ensuite bathroom and walk-in closet, 2nd bedroom and full bathroom, plus laundry. Step out onto the large, covered deck; perfect for family BBQ's and taking in the views. Downstairs enjoy the large recreation room with a second gas fireplace, 3rd bathroom, 2 large bedrooms, office, utility room, and another large deck with room for a hot tub. The lower level features a separate exterior access perfect for B&B. (id:6769)