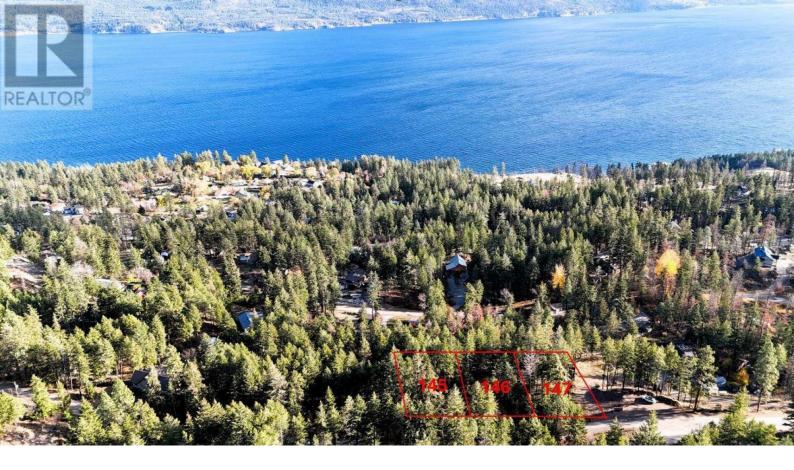

## 145-147 Keithley Road Vernon British Columbia

\$250,000

Three adjacent lots each approximately half an acre in size. Total size is 1.53 acres. The lots are mostly treed with beautiful mature forest. The land slopes down toward the lake offering Okanagan Lake view and the ability for a nice walk out design home or cabin. Zoning allows a secondary suite on each lot. Build on one lot and have control over who your neighbors are either selling off one or two of the lots or hold ling terms for family. Property has water at the lot line, power nearby, a private septic will be required. The combined assessment is \$337,000 offering excellent value. (id:6769)