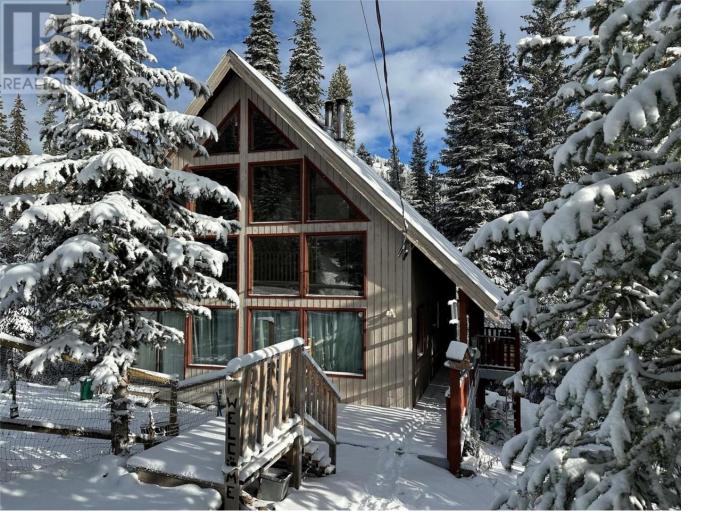

## 145 WHITETAIL Road Penticton British Columbia

\$799,000

Apex Mountain is one of the hidden gems of BC skiing. Located only 30 min from Penticton, it's a full service, destination resort with some of the lightest champagne powder imaginable! In the off season locals enjoy hiking, mountain bike riding, canoeing in Nickle Plate lake, or just relaxing and breathing in the fresh mountain air. On a quiet, no through road, walking distance from the ski runs, you'll find this 3 story chalet complete with it's own, self contained suite or guest accommodation (vacant) in the lower level. Over 2500 sq ft of living area on nearly half an acre! Newer kitchen with updated appliances, 200 amp service, and a wood furnace with electric back up to heat the home. Large windows bring in the beauty of the surrounding area while the fireplace keeps you cozy all winter long. What are you waiting for?... Winter is coming! (id:6769)