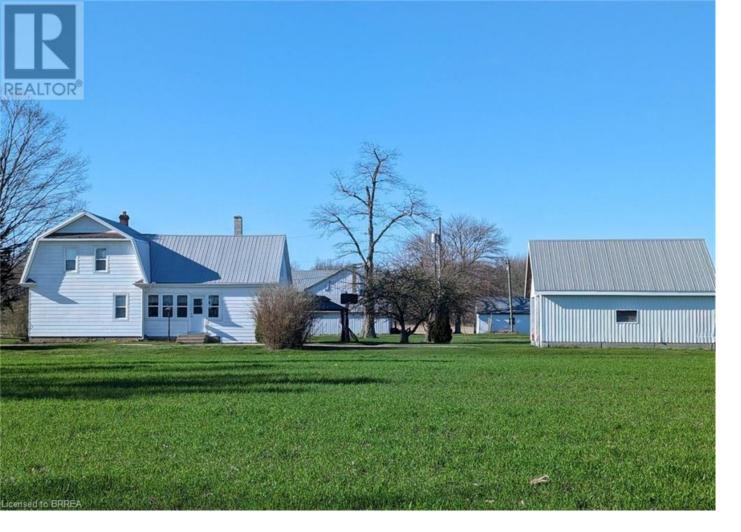

## 1450 COUNTY RD. 55 Road Langton Ontario

\$539,900

Welcome to your charming country escape! Nestled on nearly one acre (.75 acres) of picturesque land, this adorable home boasts over 1600 square feet of cozy living space. Located in beautiful Norfolk County, only minutes from Straffordville and Langton, you are just a short drive away from incredible beaches, wineries and all that southern Ontario has to offer. With 4 bedrooms and one bath, it's perfect for a small family or those seeking a peaceful retreat. Enjoy the tranquility of the countryside and all the recent updates; from the recently painted exterior (April 2024) while appreciating the practical upgrades like new soffit, fascia, and eaves (2024). Enjoy the comfort of central air installed in 2021, and the new exterior windows and doors (2021) that will ensure you maintain your comfort during all seasons. Need storage? You'll love the spacious detached garage, 24x26 feet, for all your tools and toys. Don't miss out on the opportunity to experience all the charms of country living in this delightful home! (id:6769)