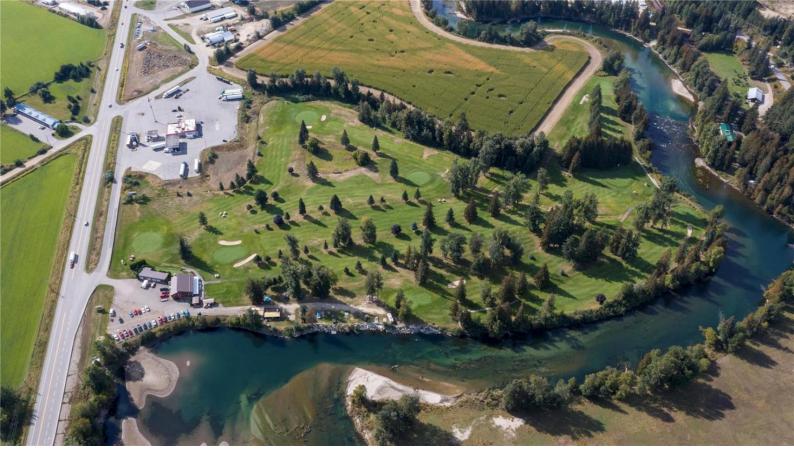

## 1450 Husky Frontage Road Sicamous British Columbia

\$2,679,000

OWNER OF 36 YEARS READY TO PASS HIS LEGACY ON! EAGLE RIVER GOLF & COUNTRY CLUB - Land, Buildings and Business - for sale in Sicamous! 34.37 lush acres, fully landscaped, nestled along the beautiful Eagle River. PROPERTY: Fully rated 9-hole golf course featuring two sets of tees, w/ underground irrigation. Practice putting green. 19 Power Carts. Over 3,000 ft of Eagle River frontage w/ access & water rights - incredible beach areas. OUTBUILDINGS: 5 Bay Garage/Shop, Picnic Gazebo, Members Lockers, Maintenance, Pump & Service Buildings. RV PARK: 10 fully-serviced RV Camping Sites along the Eagle River. Hook-ups: Water, sewer, electricity. CLUBHOUSE: MAIN LEVEL 2840 sf clubhouse. Full kitchen w/ liquor license. Seats 142 people, incl patio/deck (1017 sf). Outdoor BBQ area. UPPER LEVEL: 2348 sf w/ two residential suites (3 bedroom & 2 bedroom units). Balcony (501 sf) overlooks golf course. Operate the business as is or bring to life your vision for expansion & venue hosting (weddings, concerts, events): 5,000+ sf LCRB approved full-service patio for future expansion. 700+ ft of Hwy #1 frontage w/ access from Husky Frontage Road. 3 Titles - PID: 010-324-305; 010-324-429; 010-324-399. Transition of Operations - Options available to Purchaser include: Management Agreement for Business Operations OR quick turnaround Training of Operations to New Management. A celebrated public venue known for its immaculate landscaping & riverside grandeur! An absolute must-see in Shuswap paradise! (id:6769)