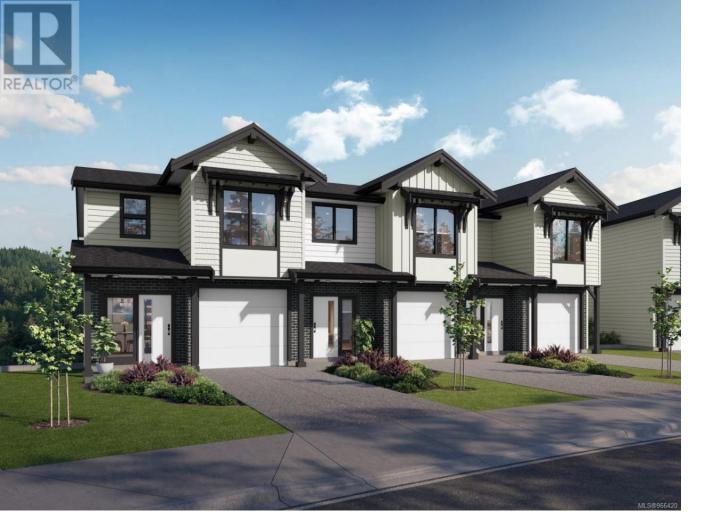

## 1451 Atlas Drive Langford British Columbia \$914,815

Introducing Artisan Row! The latest phase of new homes in the popular Westhills neighborhood. These luxurious and comfortable 3-bedroom 2.5-bathroom townhomes are perfect for growing families. The bonus rec room downstairs opens to the backyard patio and is the most versatile room in the house. Games room, media space, playroom, family room or any combination of all. This space has unlimited potential for multiple uses. This prime end unit is an open concept layout with 9' ceilings and includes a gas fireplace, ductless heat pump, custom cabinetry, quartz countertops throughout, full stainless steel appliance package and a luxurious ensuite with tiled shower, glass door and double vanity. The brand-new playground, currently under construction in Westhills, is right next door. Brand new elementary and middle schools are just down the road, and with Belmont Secondary also in the neighborhood, your children can walk to all levels of school. This home also has a garage, a deck off the living room and a patio in the south facing backyard. The unobstructed views of Mt. Wells and the Sooke Hills Wilderness Park are spectacular. Hiking, biking, outdoor rock climbing are just a few of the recreational opportunities that are right outside your door. Find your home and live well in Westhills. Contact us today to view the show homes, open daily from 12 - 4pm. (id:6769)