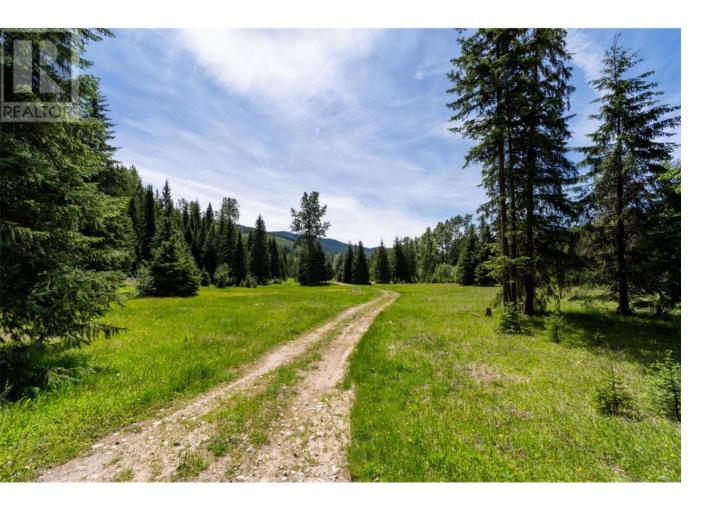

## 14525 Three Forks Road Kelowna British Columbia

\$1,799,000

CREATE YOUR ONE OF A KIND PRIVATE GETAWAY! Look no further! Beautifully forested large acreage nestled in a spectacular Okanagan valley location, situated in between Kelowna, BC and Big White Ski Resort. This property boasts a wide range of scenic natural settings from flat flowered meadows to rolling forested hills. Two pristine creeks unite, creating a range of choices for flat creek side build sites. Great year round road access for winter recreation on the snowmobiling and skiing trails, and summer trails bloom for hiking. Transferable gravel pit license available for potential income or building material. Nature abound with this 4 season playground right at your doorstep! Only 20 mins to Kelowna's beaches or the Big White ski hills! Large, off grid, creek side cabin with water license part of sale. Seeing is believing....BOOK TODAY! (id:6769)