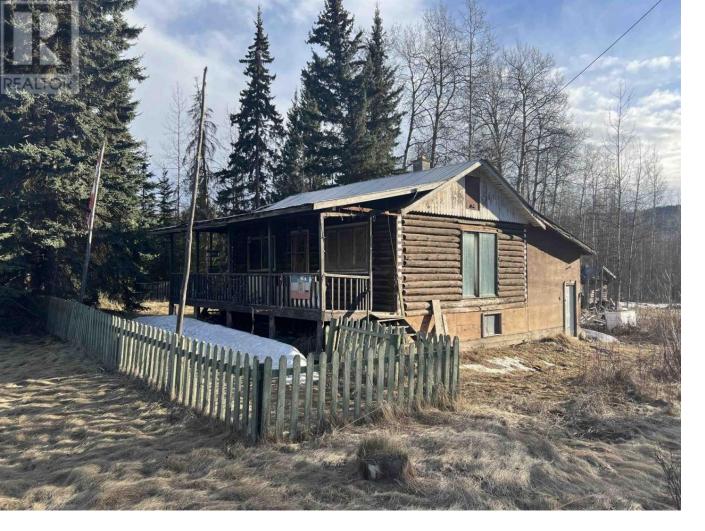

## 14541 HIGHWAY 16 Burns Lake British Columbia

287,900

\* PREC - Personal Real Estate Corporation. This 2.5 acre property located 15 km west of Burns Lake on Highway 16 consists of two titles. Level ground , partially treed with a good portion of the land in meadow grass. Excellent highway access with CNR railway line on western boundary. Decker Lake is within a short walk beyond the tracks. Abandoned home requires much cleanup but has potential. Several outbuildings require repair or removal. Drilled well adds value. Current zoning bylaw favorable for multiple secondary uses. Don't wait to investigate. (id:6769)