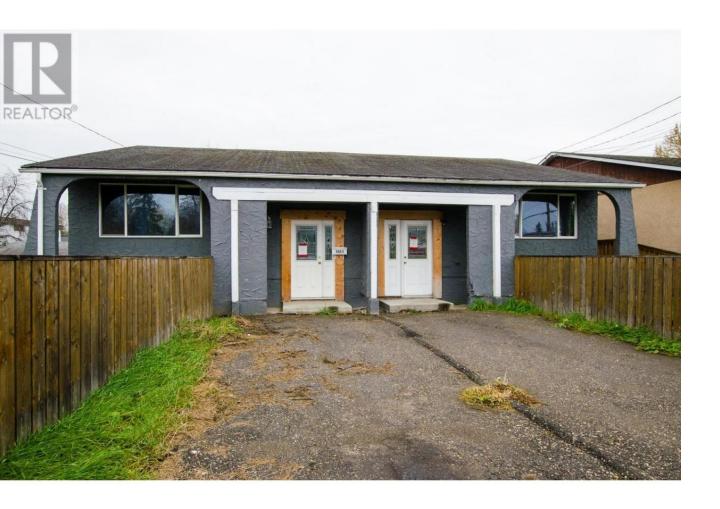

## 1455 MILBURN Avenue Prince George British Columbia

\$414,000

Fantastic investment opportunity! Full duplex with suites on both sides offering the right investor both sweat equity and the potential for great cash flow. Suites have separate entries and are set up with shared laundry. A lot of work has been done but still need a little more to really make this investment property shine. (id:6769)